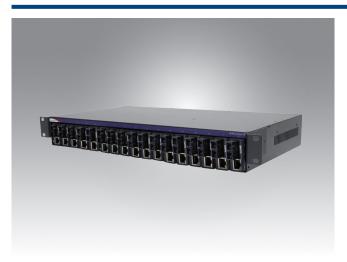

# **IMC-318I**

# **Centralized Powered Media Converter Chassis**

#### Introduction

The IMC-318I is a centralized powered chassis designed with a modular enclosure that takes up to 18 miniature media converters (the IMC-350/370 series). It provides high port density mounting and emphasizes power efficiency. By easily and effectively connecting multiple converters in one chassis, the IMC-318I eliminates the mass needs of AC power adapters, saving network device construction space.