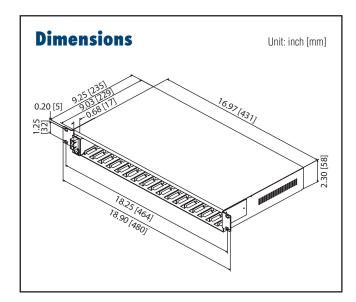

| Environment                  |                                                |  |  |
|------------------------------|------------------------------------------------|--|--|
| Operating Temperature        | -25 to +70 °C (-13 to +158 °F)                 |  |  |
| Storage Temperature          | -25 to +70 °C (-13 to +158 °F)                 |  |  |
| Operating Humidity           | 5 ~ 95% (non-condensing)                       |  |  |
|                              | 0 ~ 10,000 ft. altitude                        |  |  |
| Mechanical                   |                                                |  |  |
| Dimensions (H x W x D)       | 5.8 x 43.10 x 23.5 cm (2.30 x 16.97 x 9.25 in) |  |  |
| Weight                       | 4.5 kg (10.0 lb)                               |  |  |
| Certifications               |                                                |  |  |
| CE, FCC Class A, UL/cUL, CSA |                                                |  |  |